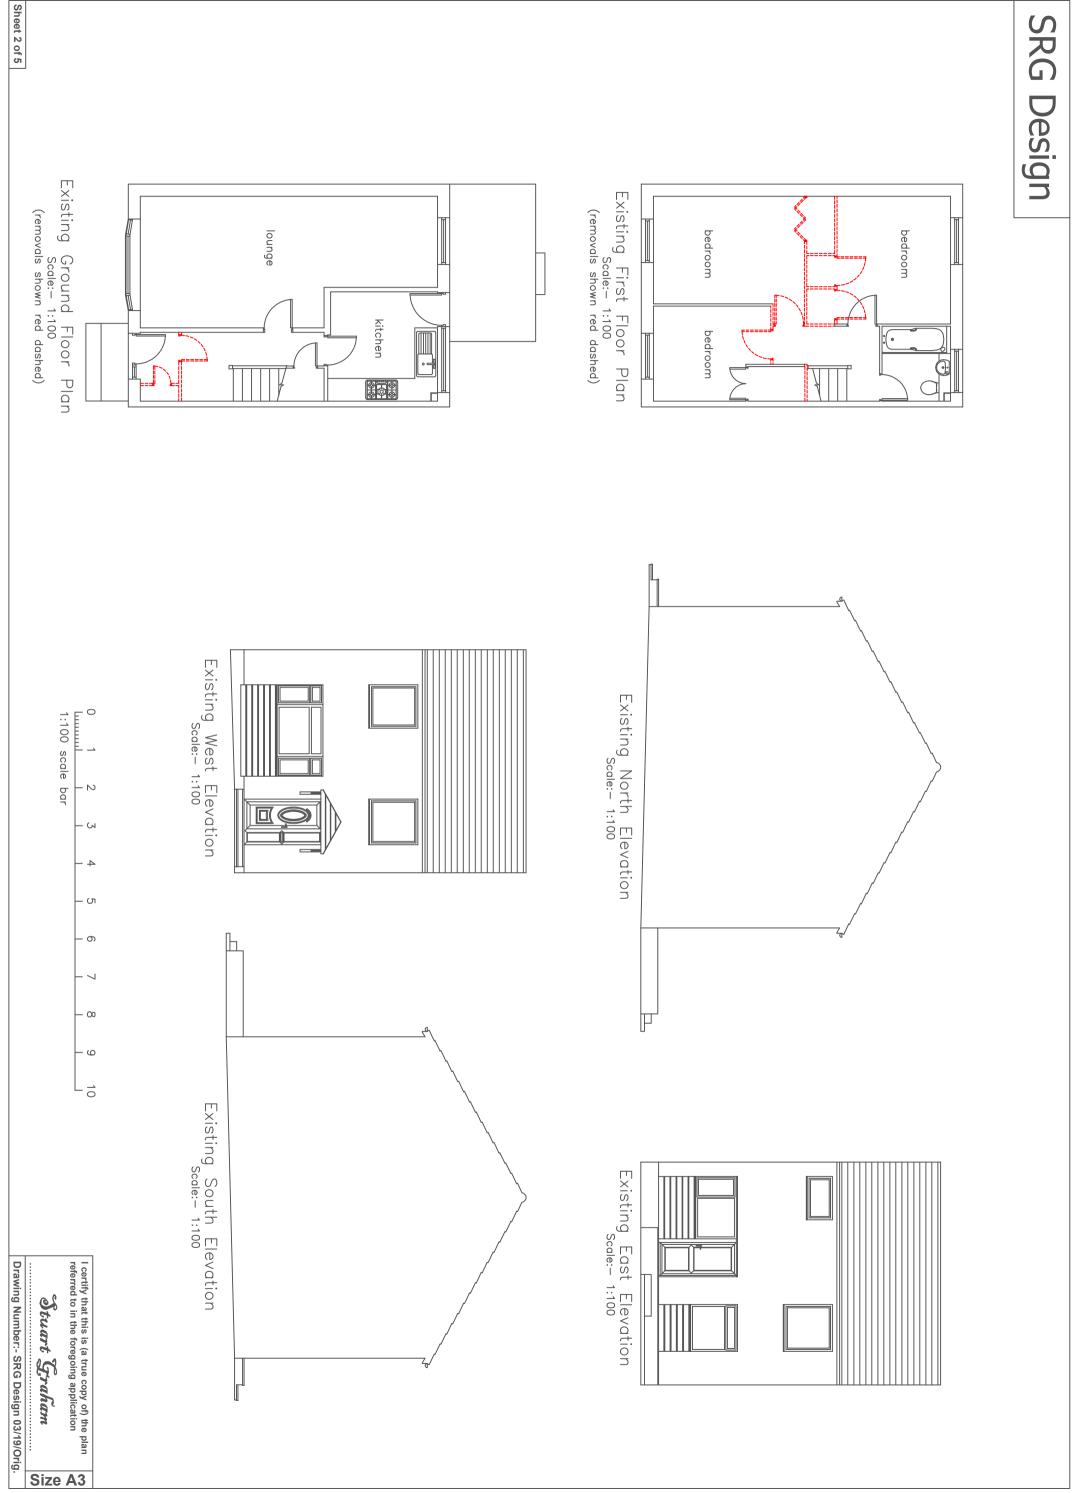

#### 2.1 Site description

The property is a mid-terrace residential dwelling with front and rear gardens.

The terrace row is characterised by its staggered flow, its traditional form and unaltered external appearance.

The surrounding area is defined by unaltered low scale terrace housing, three and four storey tenemental buildings and expansive amenity landscaping strips.