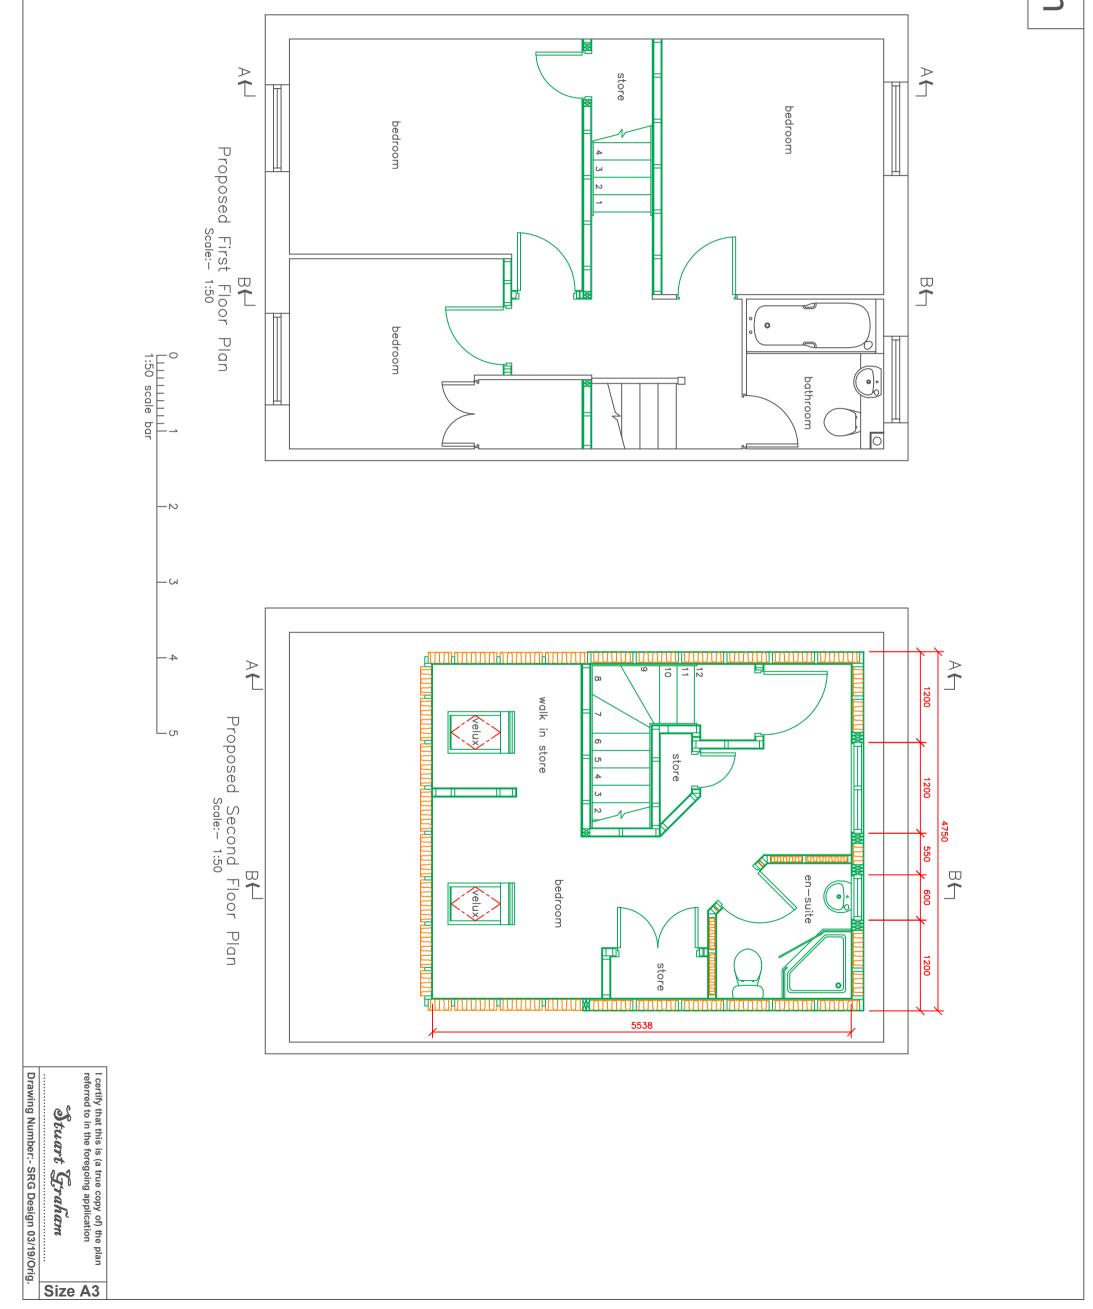

## 3.1 Description Of The Proposal

The proposal is for the installation of a dormer window to the rear elevation of the roof plan and two roof lights to the primary elevation.

Roof dimensions -

Width - 5.8 metres.

Proposed Dormer dimensions -

Width - 4.8 metres.

Materials - Tiles, colours to match existing roof.

Roof lights -

Materials - uPVC.