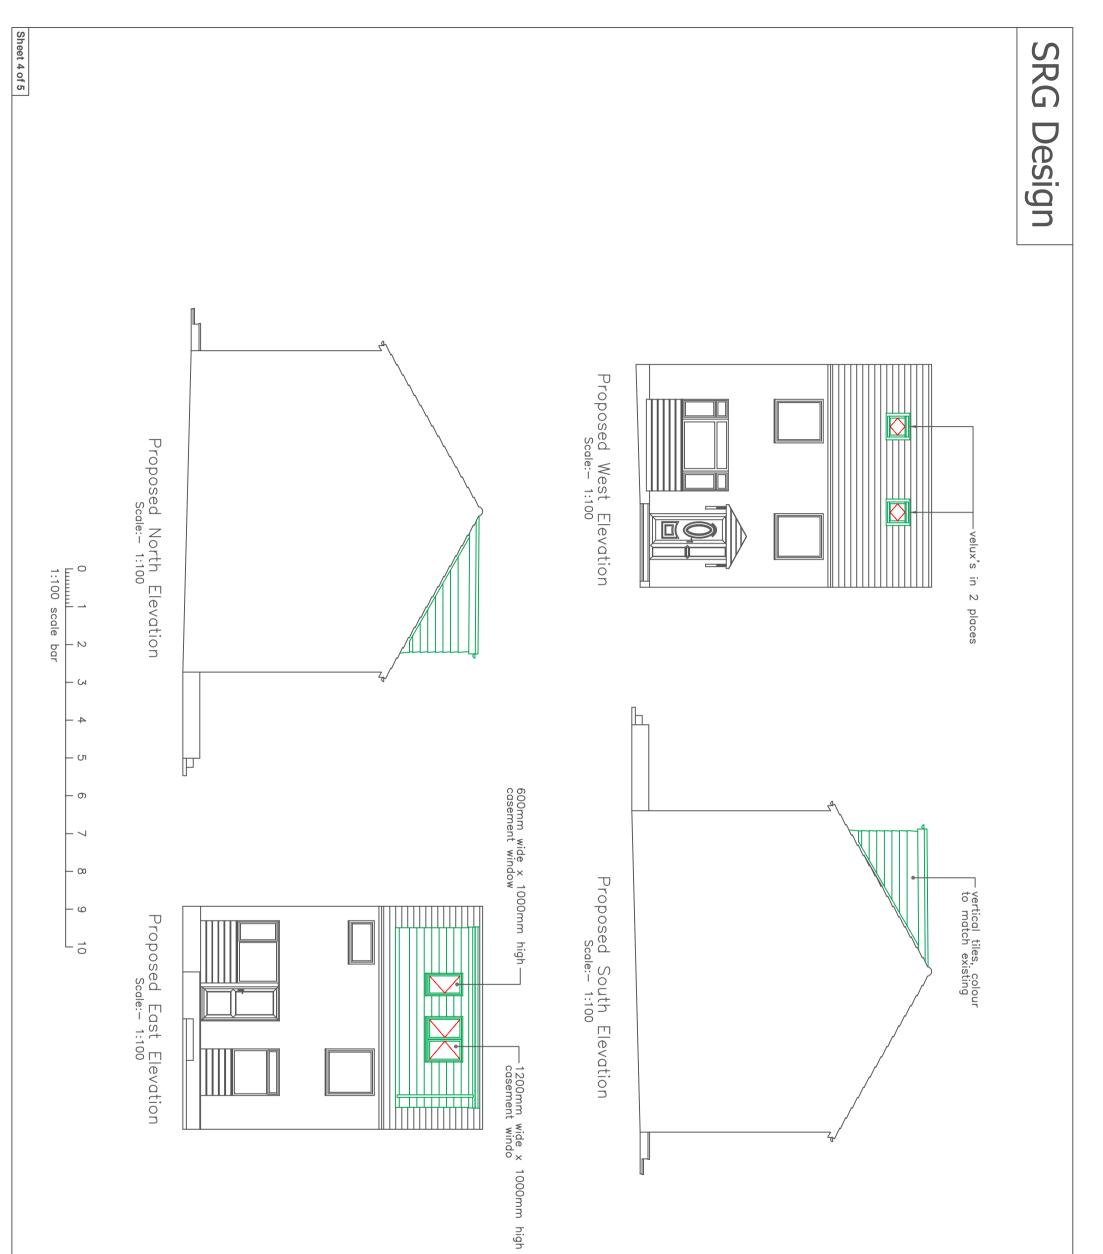

## 3.1 Description Of The Proposal

The proposal is for the installation of a dormer window to the rear elevation of the roof plan and two roof lights to the primary elevation.

Roof dimensions -

Width - 5.8 metres.

Proposed Dormer dimensions -

Width - 4.8 metres.

Materials - Tiles, colours to match existing roof.

Roof lights -

Materials - uPVC.

The proposed installation of a dormer window to the secondary elevation of the roof plan would be unacceptable in terms of scale and form. The expansive size of the dormer would create a 'top heavy' effect in relation to the visual aesthetic and would dominate the roof plan of the host property. By virtue of this, a negative juxtaposition would be created in terms of the roofscape of the terrace row, creating an intimidating visual barrier when viewed upon from the public realm. In addition, dormer windows are not present within the direct vicinity and the introduction of one of this nature would be disruptive to this characteristic. The proposed materials and fenestration design represent suitable additions and would be acceptable in this location.