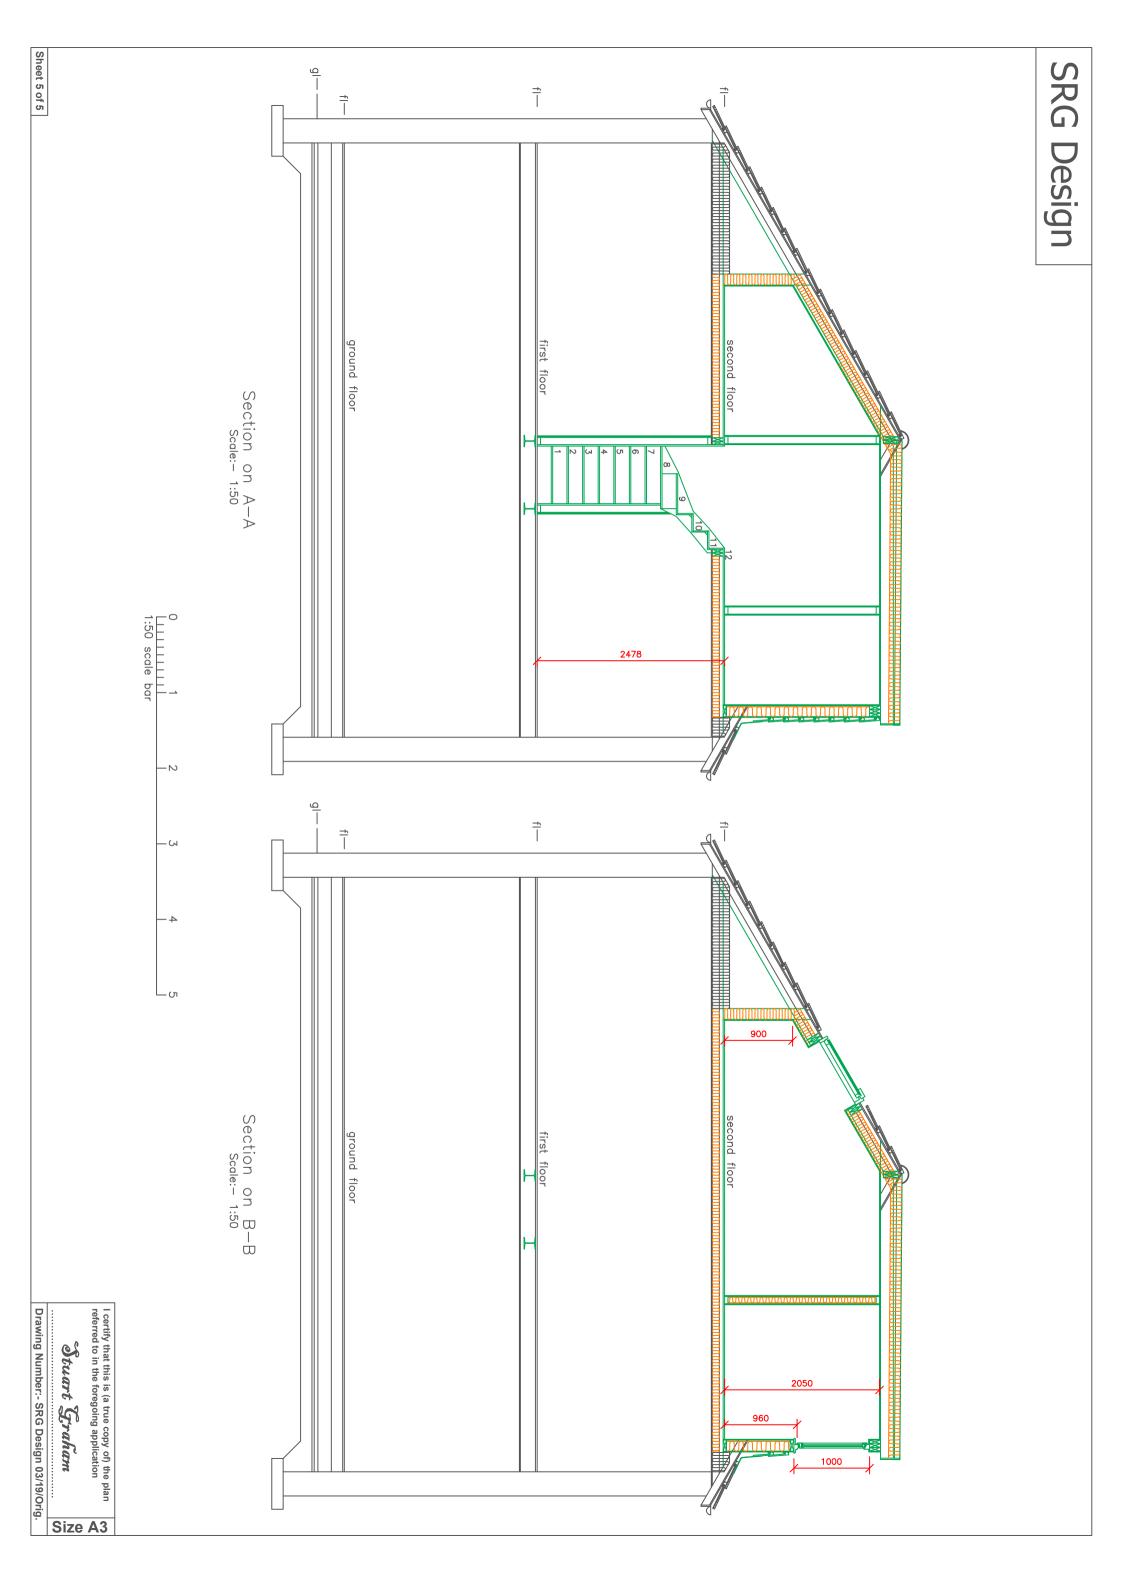

## 3.1 Description Of The Proposal

The proposal is for the installation of a dormer window to the rear elevation of the roof plan and two roof lights to the primary elevation.

Roof dimensions -

Width - 5.8 metres.

Proposed Dormer dimensions -

Width - 4.8 metres.

Materials - Tiles, colours to match existing roof.

Roof lights -

Materials - uPVC.

The proposed installation of a dormer window to the secondary elevation of the roof plan would be unacceptable in terms of scale and form. The expansive size of the dormer would create a 'top heavy' effect in relation to the visual aesthetic and would dominate the roof plan of the host property. By virtue of this, a negative juxtaposition would be created in terms of the roofscape of the terrace row, creating an intimidating visual barrier when viewed upon from the public realm. In addition, dormer windows are not present within the direct vicinity and the introduction of one of this nature would be disruptive to this characteristic. The proposed materials and fenestration design represent suitable additions and would be acceptable in this location.