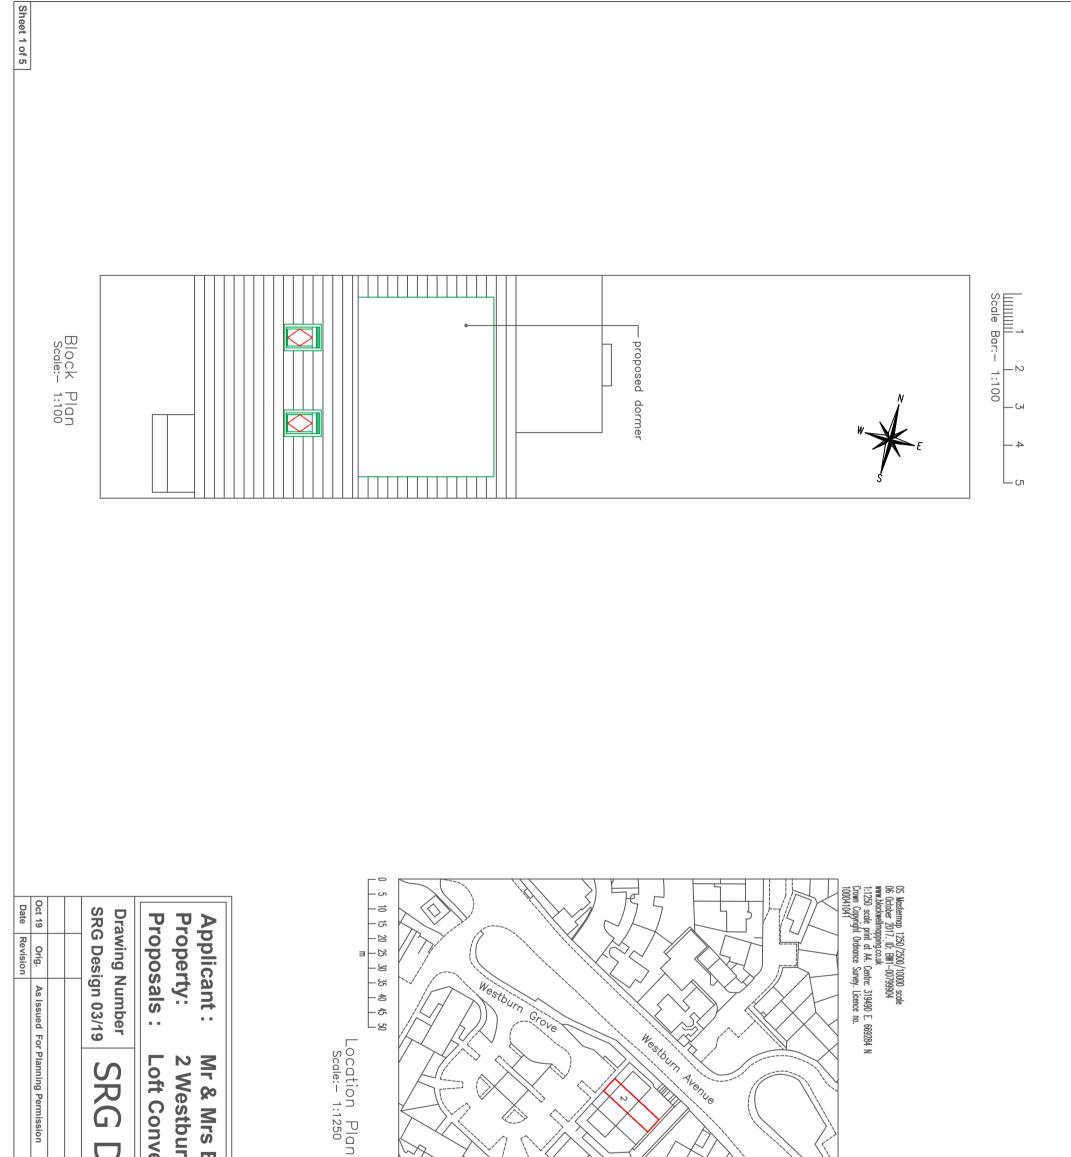

## 3.1 Description Of The Proposal

The proposal is for the installation of a dormer window to the rear elevation of the roof plan and two roof lights to the primary elevation.

Roof dimensions -

Width - 5.8 metres.

Proposed Dormer dimensions -

Width - 4.8 metres.

Materials - Tiles, colours to match existing roof.

Roof lights -

Materials - uPVC.